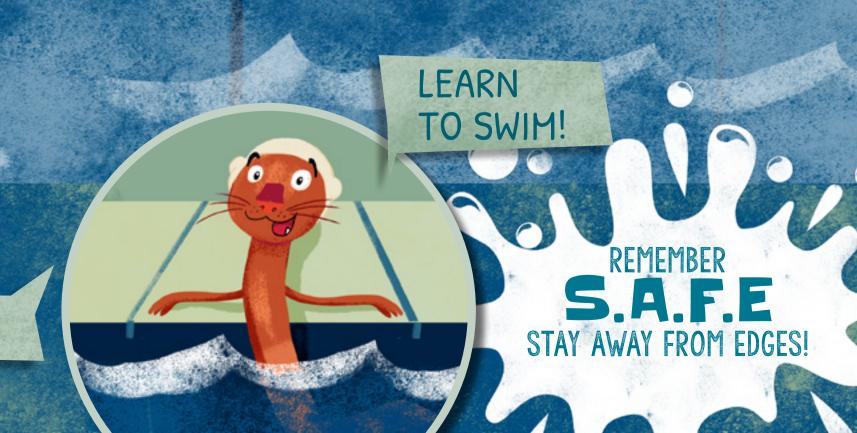

## SAFETY AT SWIMMING POOLS

"SLOW DOWN,
SPLASHI

SAYS RIVER,

YOU'LL SLIP AND FALL!

SAY SPLASH AND RIVER!

ALWAYS DO WHAT GROWN-UPS SAY.

## SAFETY AT SWIMMING POOLS

BESAFE AT THE POOLIN

SAY SPLASH AND RIVER!

DON'T PUSH OR SHOVE.

DON'T BE TOO NOISY!

"LOOK FOR FLAGS,
SPLASHI"

SAYS RIVER,

"RED AND YELLOW MEAN IIIS SAFEI

REMEMBER

S.A.F.E

STAY AWAY FROM EDGES!