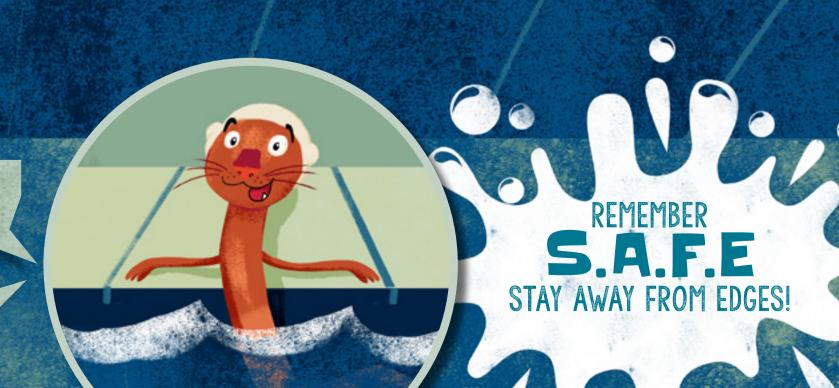

RE DANGEROUS!



## SAFETY ON FARMS

THE COW'S
WATER ALONE,
SPLASH!
SAYS RIVER,

ayoull fall tale

BE SAFE ON A FARMIN

SAY SPLASH AND RIVER!

STAY AWAY FROM SLURRY PITS. THEY ARE FULL
OF DANGEROUS PIG POO. YUCK!

WATCH OUT FOR DEEP HOLES!



REMEMBER

S.A.F.E

STAY AWAY FROM EDGES!

## SAFETY BESIDE RIVERS

TOONT TRY
TO GET III,
SPLASHINGS
SAYS RIVER,



BE SAFE BESIDE RIVERS!

SAY SPLASH AND RIVER!

STAY AWAY FROM THE EDGE OF RIVERS. YOU COULD FALL IN!

THERE MIGHT BE OLD DANGEROUS JUNK IN A RIVER!

NEVER WALK OUT ON ICE.





## SAFETY AT SWIMMING POOLS

"SLOW DOWN,
SPLASHI

SAYS RIVER,

YOU'LL SLIP AND FALL!





SAY SPLASH AND RIVER!

ALWAYS DO WHAT GROWN-UPS SAY.



## SAFETY AT SWIMMING POOLS



BESAFE AT THE POOLIN

SAY SPLASH AND RIVER!

DON'T PUSH OR SHOVE.

DON'T BE TOO NOISY!







"LOOK FOR FLAGS,
SPLASHI"

SAYS RIVER,

"RED AND YELLOW MEAN IIIS SAFEI



SAFE TO SWIM

DO NOT SWIM



SURFERS ONLY



NO FLAG? DON'T SWIM!

### BESATE ATTEBEACH

SAY SPLASH AND RIVER!

DO WHAT GROWN-UPS SAY.
DON'T GO OUT TOO FAR.

GET OUT OF THE WATER IF YOU ARE COLD AND TIRED.





#### 







## STAY S.A.F.E

REMEMBER
SAFE, SPLASHI

SAYS RIVER,

EDGES"



TEDGES ARE DANGEROUS!

SAY SPLASH AND RIVER