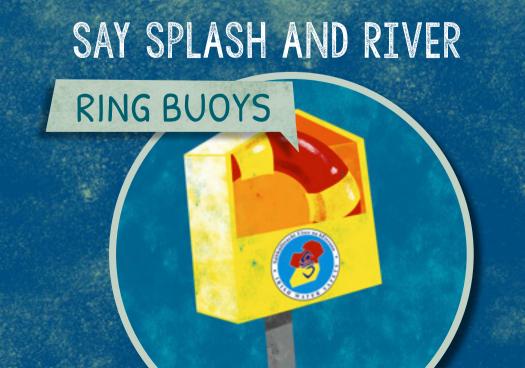

### BESATE ATTEBEACH

SAY SPLASH AND RIVER!

DO WHAT GROWN-UPS SAY.
DON'T GO OUT TOO FAR.

GET OUT OF THE WATER IF YOU ARE COLD AND TIRED.