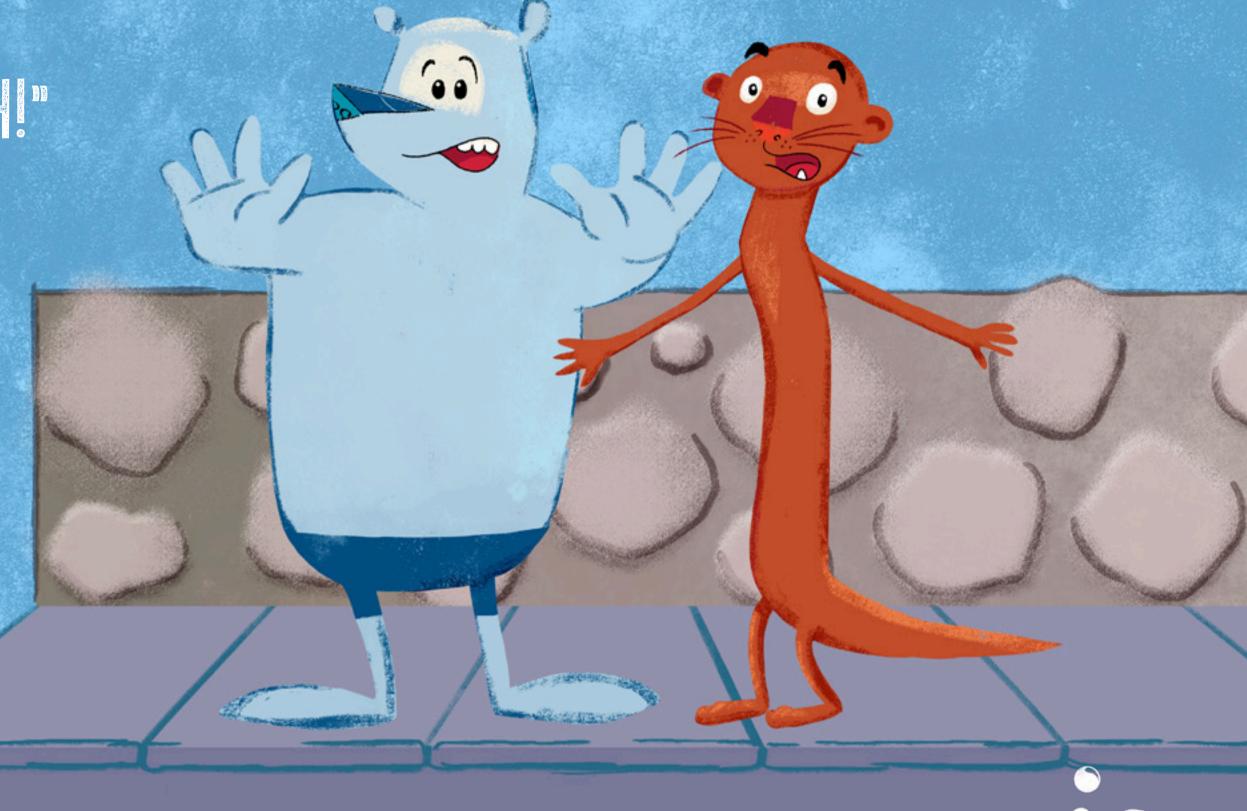

## Hello Splash and River!

THIS IS HIS FRIEND.
RIVER THE OTTER.
HE'S A GREAT SWIMMER.
AND HE'S VERY SMART.

LET'S SEE HOW THEY STAY SAFE!