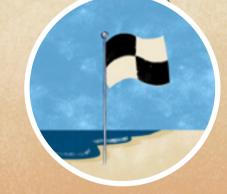

## SAFETY AT SWIMMING POOLS

BESAFE AT THE POOLIN

SAY SPLASH AND RIVER!

DON'T PUSH OR SHOVE.

DON'T BE TOO NOISY!

"LOOK FOR FLAGS,
SPLASHI"

SAYS RIVER,

"RED AND YELLOW MEAN IIIS SAFEI

SAFE TO SWIM

DO NOT SWIM

SURFERS ONLY

NO FLAG? DON'T SWIM!