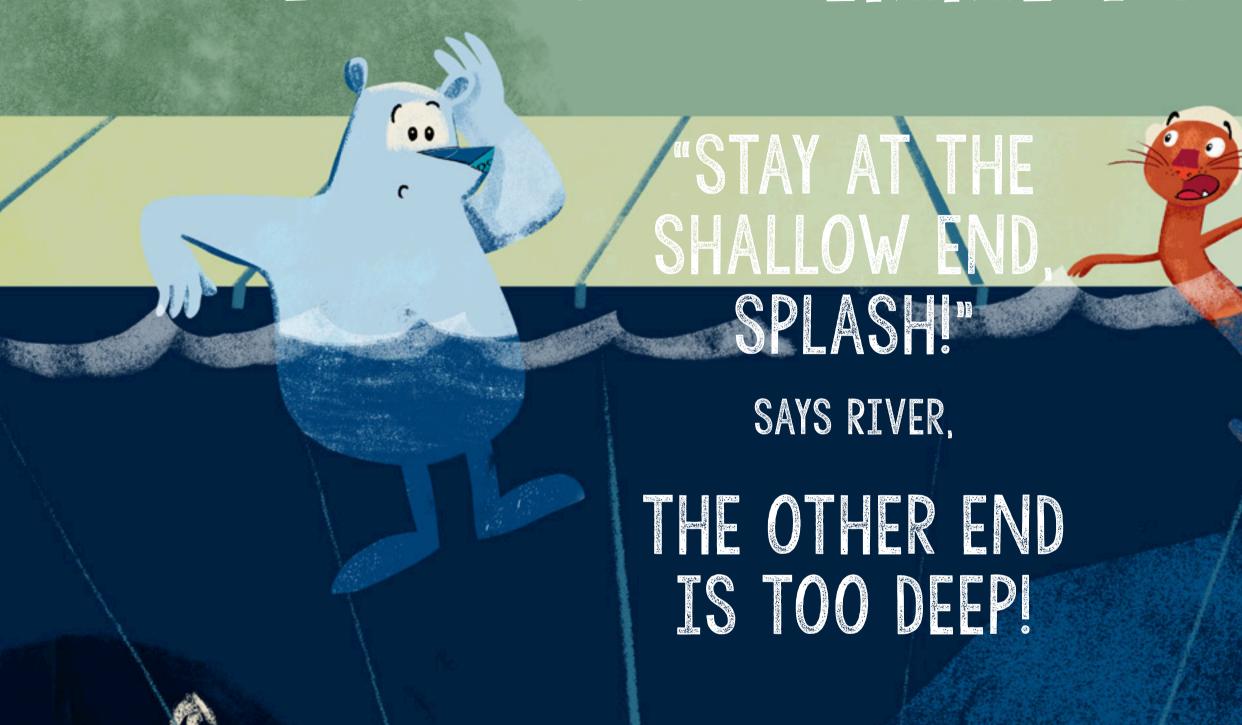

## SAFETY AT SWIMMING POOLS

"SLOW DOWN,
SPLASHI

SAYS RIVER,

YOU'LL SLIP AND FALL!

SAY SPLASH AND RIVER!

ALWAYS DO WHAT GROWN-UPS SAY.