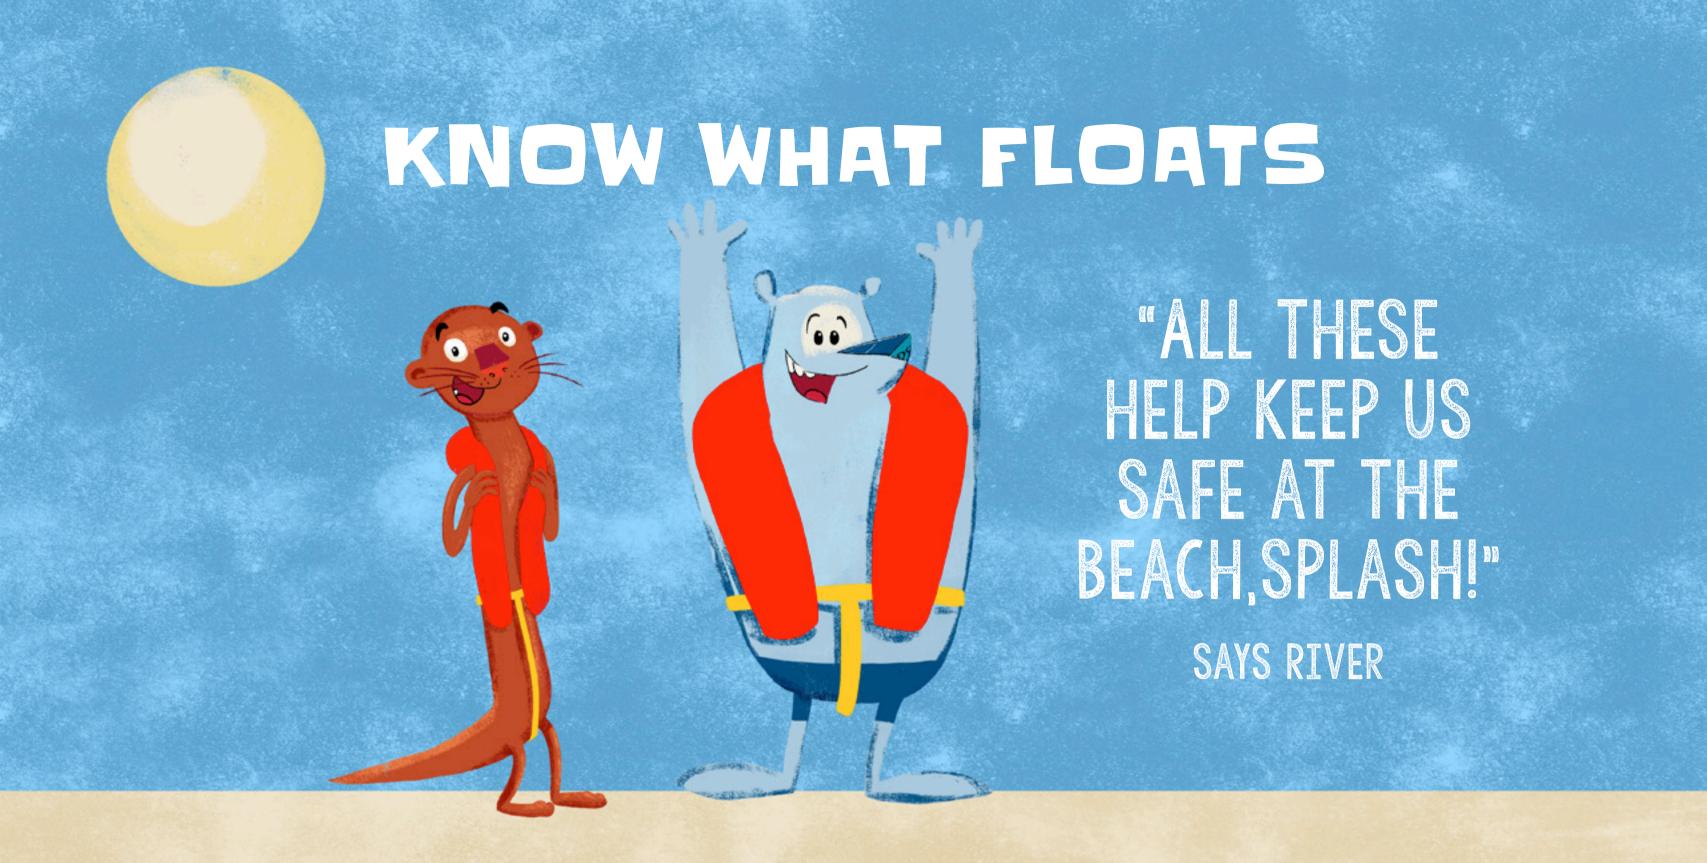

### BESATE ATTEBEACH

SAY SPLASH AND RIVER!

DO WHAT GROWN-UPS SAY.
DON'T GO OUT TOO FAR.

GET OUT OF THE WATER IF YOU ARE COLD AND TIRED.