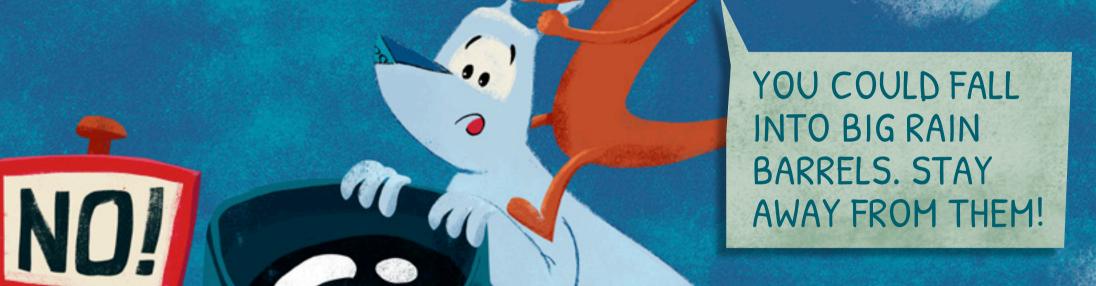

SAFETY OUTSIDE

"STAY AWAY FROM WATER BARRELS, SPLASH"

SAYS RIVER,
"YOU'LL GET STUCK!"

BE SAFE OUTSIDE YOUR HOUSE!

SAY SPLASH AND RIVER!

RIVERS AND PONDS ARE DANGEROUS!