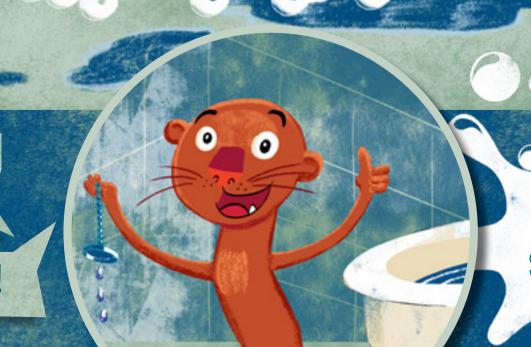

# SAFETY AT BATHTIME SID

adont SLIP, SPLASHI

SAYS RIVER.

OR YOU'LL FALL!

SAY SPLASH AND RIVER!

**EMPTY THE BATH!** 

ALWAYS HAVE A GROWN-UP WITH YOU!