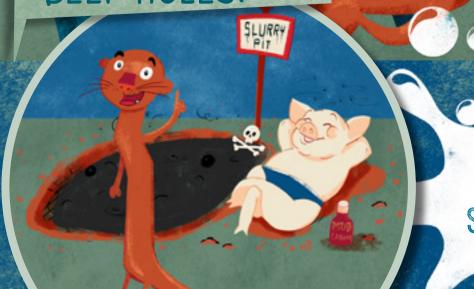

## SAFETY ON FARMS

THE COW'S
WATER ALONE,
SPLASH!
SAYS RIVER,

ayoull fall tale

BE SAFE ON A FARMIN

SAY SPLASH AND RIVER!

STAY AWAY FROM SLURRY PITS. THEY ARE FULL
OF DANGEROUS PIG POO. YUCK!

WATCH OUT FOR DEEP HOLES!