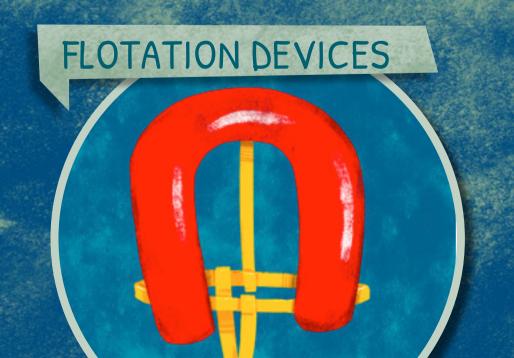

### BESATE ATTEBEACH

SAY SPLASH AND RIVER!

DO WHAT GROWN-UPS SAY.
DON'T GO OUT TOO FAR.

GET OUT OF THE WATER IF YOU ARE COLD AND TIRED.