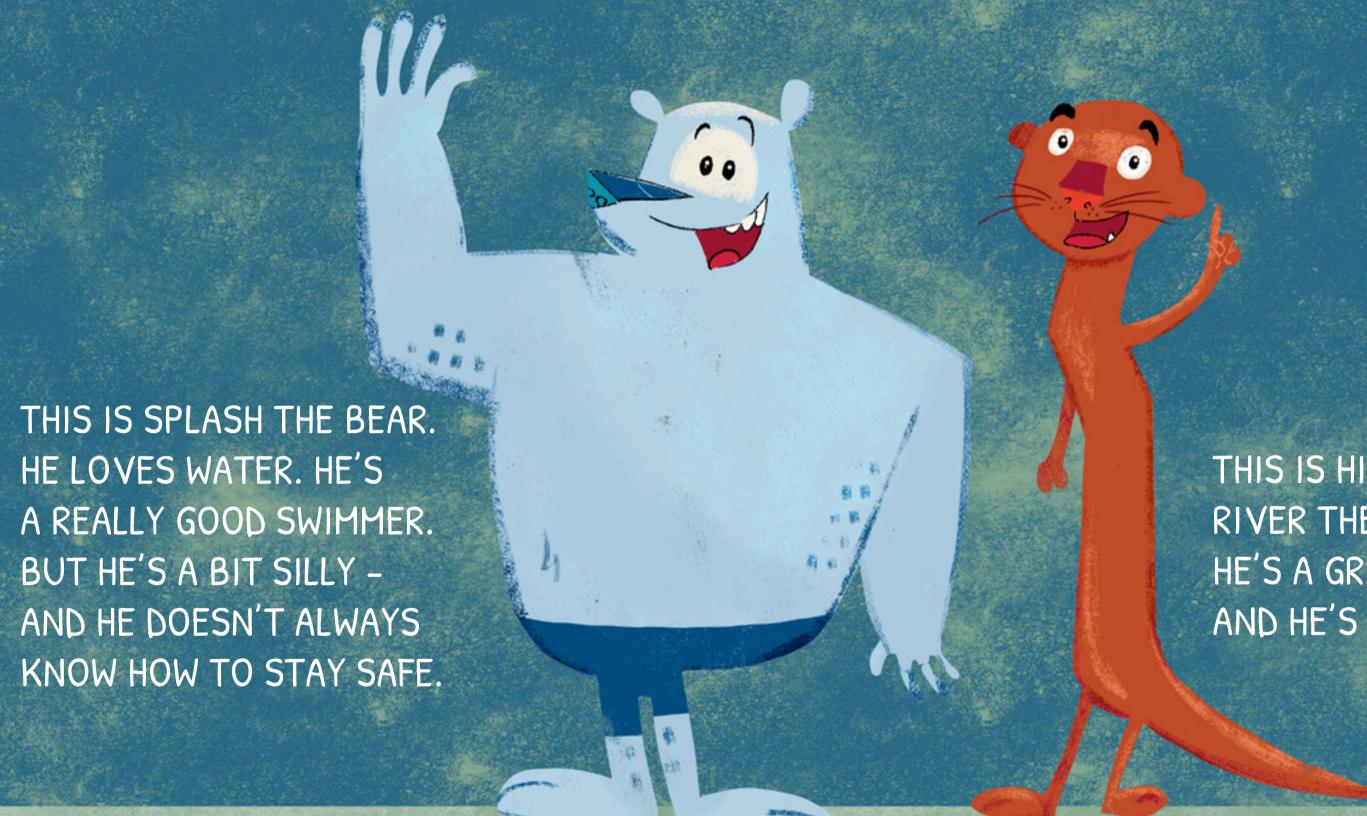

FOR JUNIOR AND SENIOR INFANTS SAY HELLO TO

Let's be safe around water!

HOMES, FARMS, POOLS, BEACHES, RIVERS AND CANALS

## Hello Splash and River!

THIS IS HIS FRIEND.
RIVER THE OTTER.
HE'S A GREAT SWIMMER.
AND HE'S VERY SMART.

LET'S SEE HOW THEY STAY SAFE!