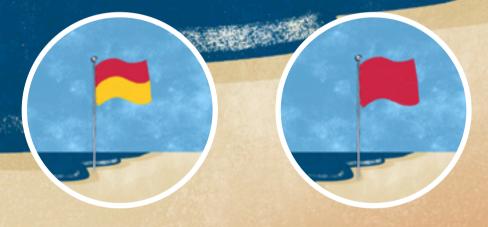

## SAFETY AT SWIMMING POOLS

BESAFE AT THE POOLIN

SAY SPLASH AND RIVER!

DON'T PUSH OR SHOVE.

DON'T BE TOO NOISY!

"LOOK FOR FLAGS,
SPLASHI"

SAYS RIVER,

"RED AND YELLOW MEAN IIIS SAFEI

SAFE TO SWIM

DO NOT SWIM

SURFERS ONLY

NO FLAG? DON'T SWIM!