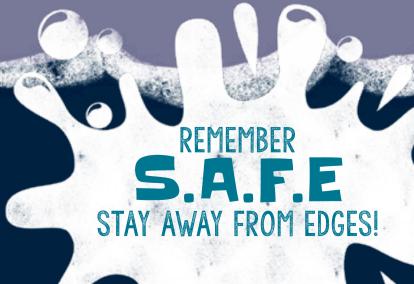

FROM THE EDGE OF RIVERS. YOU COULD FALL IN!

THERE MIGHT BE OLD DANGEROUS JUNK IN A RIVER!

NEVER WALK OUT ON ICE.





## SAFETY AT SWIMMING POOLS

"SLOW DOWN,
SPLASHI

SAYS RIVER,

YOU'LL SLIP AND FALL!





SAY SPLASH AND RIVER!

ALWAYS DO WHAT GROWN-UPS SAY.



## SAFETY AT SWIMMING POOLS



BESAFE AT THE POOLIN

SAY SPLASH AND RIVER!

DON'T PUSH OR SHOVE.

DON'T BE TOO NOISY!







"LOOK FOR FLAGS,
SPLASHI"

SAYS RIVER,

"RED AND YELLOW MEAN IIIS SAFEI



SAFE TO SWIM

DO NOT SWIM



SURFERS ONLY



NO FLAG? DON'T SWIM!

### BESATE ATTEBEACH

SAY SPLASH AND RIVER!

DO WHAT GROWN-UPS SAY.
DON'T GO OUT TOO FAR.

GET OUT OF THE WATER IF YOU ARE COLD AND TIRED.





#### 







## STAY S.A.F.E

REMEMBER
SAFE, SPLASHI

SAYS RIVER,

EDGES"



TEDGES ARE DANGEROUS!

SAY SPLASH AND RIVER