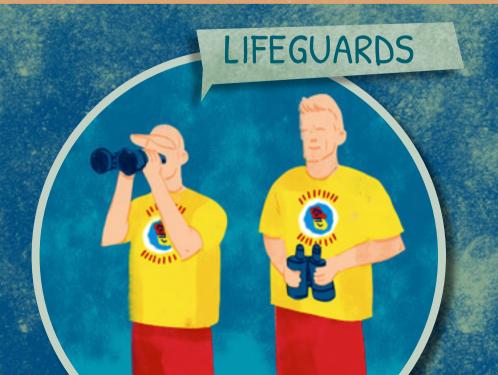

### BESATE ATTEBEACH

SAY SPLASH AND RIVER!

DO WHAT GROWN-UPS SAY.
DON'T GO OUT TOO FAR.

GET OUT OF THE WATER IF YOU ARE COLD AND TIRED.